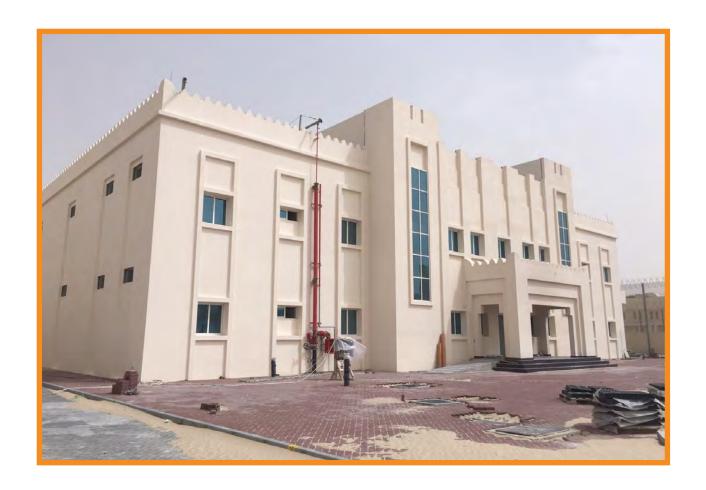

# PROJECT: AL FAZAA HEAQUARTERS (MOSQUE, CLUB HOUSE, SWIMMING POOL AND CAR WASH)

**CLIENT: MINISTRY OF INTERIOR** 

LOCATION: MESSAMER, DOHA - QATAR

**STATUS: ON GOING** 