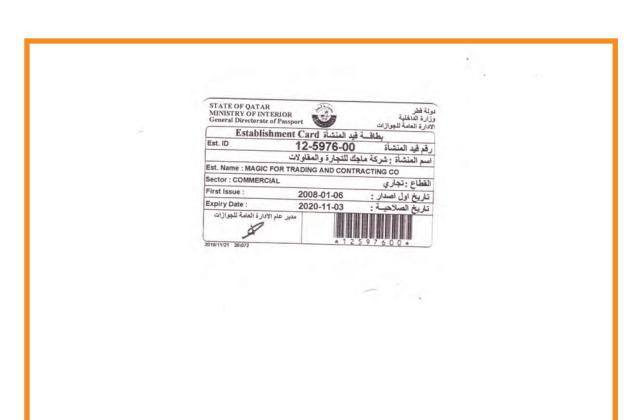

التجارب:

نوع المنشأة التجارية: شركة

السمة التجارية:

بيانات المدير المسؤول :

اشرف محمد دياب الجافت اسم المدير المسئول:

26781800032

رقم الإثبات: بيانات الموقع :

نموذج ختم المنشأة التجاربة :

عقار رقم: رقم الدور/ الوحدة: اسم مالك العقار:

تجاري مكتب تجاري 5 النجادة تصنيف الموقع: نوع الموقع: المنطقة:

شركة بن الشيخ التجارية

حمد الكبير

119

الشارع:

بلدية الدوحة / النجادة

جنسية المدير المسئول:

نوع الرخصة : وصف العنوان:

رقم الشارع : الأنشطة التجاربة :

اسم النشاط 4752801 التجارة في مواد البناء

| إسم النشاط                                        | رقم النشاط |
|---------------------------------------------------|------------|
| مقاولات عامة للمباني (الانشاات العامة<br>للمبانب) | 452100     |
| تاجير و استئجار العقارات                          | 701200     |



#### 2. COMPUTER CARD



|           | المفوضين Authorizers                                |                                        |
|-----------|-----------------------------------------------------|----------------------------------------|
| التوقيع   | الاسم                                               | رقم الوثيقة                            |
| Section 1 | عبدالله سالم عبدالله غراب<br>ABDULLA SALEM A GHORAB | 26063400646                            |
| 470,3     | نوره فهد عبدالله غراب<br>NOORA FAHAD A GHORAB       | 26463401838                            |
|           |                                                     |                                        |
|           |                                                     |                                        |
| Cards 1   | Instruction عدد البطا