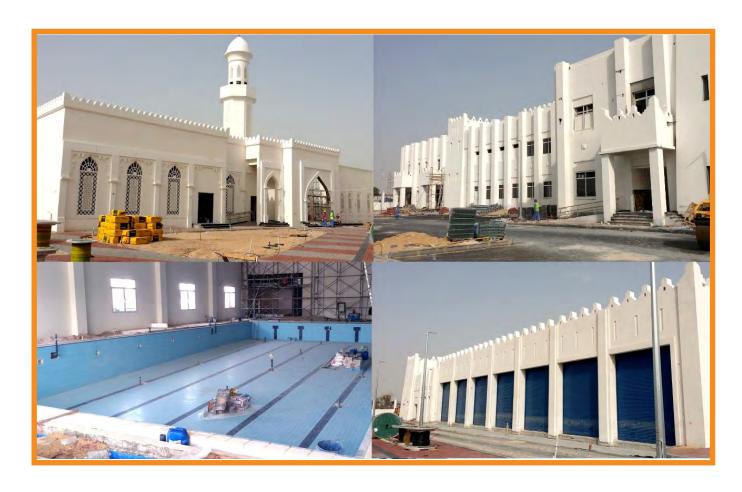

# PROJECT: AL FAZAA HEAQUARTERS (MOSQUE, CLUB HOUSE, SWIMMING POOL AND CAR WASH)

**CLIENT: MINISTRY OF INTERIOR** 

LOCATION: MESSAMER, DOHA - QATAR

**STATUS: ON GOING** 